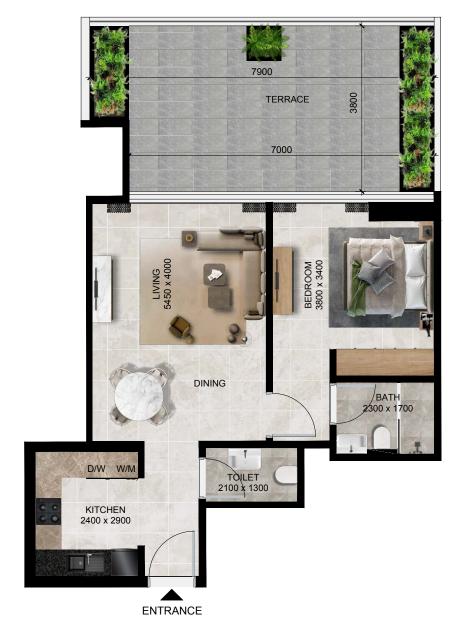

## 1 BHK - TYPE A

Internal Area 674.15 sq.ft.
External Terrace Area 338.74 sq.ft.

Total 1012.89 sq.ft.