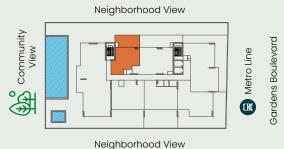

## APARTMENT PLANS

## 1 BHK - TYPE A

Internal Area 674.15 sq.ft.
External Terrace Area 338.74 sq.ft.

Total 1012.89 sq.ft.

## TYPICAL FLOOR PLATE (1ST FLOOR)



**UNIT NUMBERS** 

104



## DISCLAIMERS

1. All dimensions are in imperial and metric, and measured from finish to finish excluding construction tolerances. 2. All materials, dimensions and drawings are approximate only. 3. Information is subject to change without notice, at developer's absolute discretion. 4. Actual area may vary from the stated area. 5. Drawings are not to scale. 6. All images used are for illustrative purposes only and do not represent the actual size, features, specifications, fittings and furnishing. 7. The developer reserves the right to make revisions or alterations, at its absolute discretion, without any liability whatsoever.